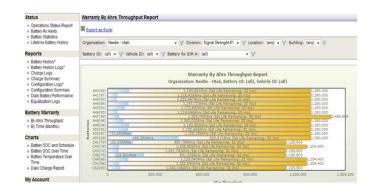

Figure 4. DAILY CHARGE REPORT – Provides ability to review daily battery charge Ahs and Plug In compliance.

Figure 6. BATTERY WARRANTY – Ah Throughput comparison of Battery Fleet.

PosiCharge is a product line of Webasto Charging Systems, Inc. 1333 S. Mayflower Avenue, Suite 100 Monrovia, CA 91016 USA