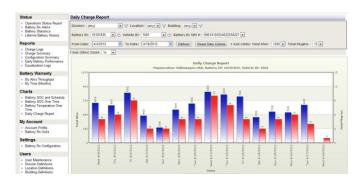

Figure 4. DAILY CHARGE REPORT – Provides ability to review daily battery charge Ahs and Plug In compliance.

Figure 6. BATTERY WARRANTY – Ah Throughput comparison of Battery Fleet.

PosiCharge is a product line of Webasto Charging Systems, Inc. 1333 S. Mayflower Avenue, Suite 100 Monrovia, CA 91016 USA