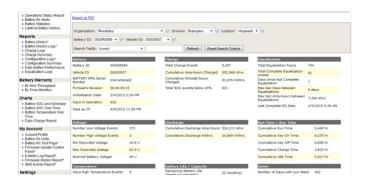

Figure 5. LIFETIME BATTERY STATISTICS – Complete history of the battery, can be used to confirm warranty compliance.

Figure 2. BATTERY SOC CHART – Provides ability to review battery SOC in detail for any time period in the history of the battery.