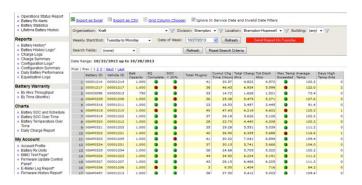

Figure 1. OPERATIONS STATUS REPORT – Provides a simple summary of the battery performance and maintenance issues for the past week.

Figure 3. BATTERY TEMPERATURE CHART – Provides ability to review battery temperature in detail for any time period in the history of the battery.