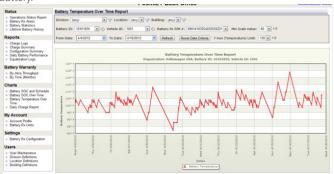

Figure 1. OPERATIONS STATUS REPORT – Provides a simple summary of the battery performance and maintenance issues for the past week.

Figure 3. BATTERY TEMPERATURE CHART – Provides ability to review battery temperature in detail for any time period in the history of the battery.