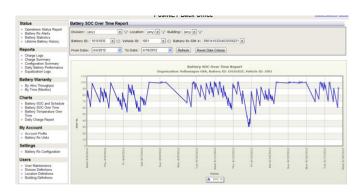

Figure 5. LIFETIME BATTERY STATISTICS – Complete history of the battery, can be used to confirm warranty compliance.

Figure 2. BATTERY SOC CHART – Provides ability to review battery SOC in detail for any time period in the history of the battery.