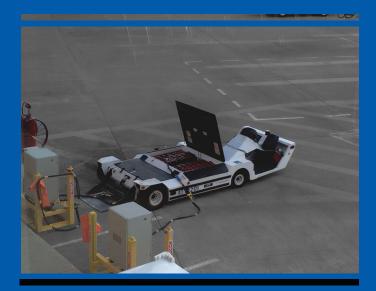

### Single Port. Dedicated. Compact. Intelligent Fast Charge.

Posicharge SVS100 is a compact charger and a great fit for a variety of electric airport ground support equipment that require fast or opportunity charging. Typical customers for this charger include regional jet organizations, GA and FBO airport operators, and other non-hub maintenance and logistics companies. The SVS100 is outdoor-rated to withstand extreme environmental conditions. The SVS100 can provide up to 10kW of power in a single port, which is ideal for small electric belt vehicles, as well as for carts and people movers.