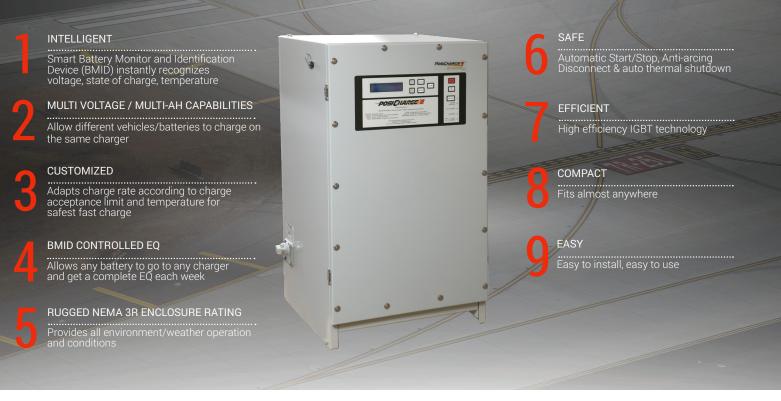

### Single Port. Dedicated. Compact. Intelligent Fast Charge.

Posicharge SVS100 is a compact charger and a great fit for a variety of electric airport ground support equipment that require fast or opportunity charging. Typical customers for this charger include regional jet organizations, GA and FBO airport operators, and other non-hub maintenance and logistics companies. The SVS100 is outdoor-rated to withstand extreme environmental conditions. The SVS100 can provide up to 10kW of power in a single port, which is ideal for small electric belt vehicles, as well as for carts and people movers.

Our unique technology utilizes battery voltage and temperature sensors to accurately control the charging profile, adding an unparalleled layer of efficiency and safety.

The SVS100 features IGBT technology for high performance and reliability. And like all Posicharge chargers, the SVS100 works with a broad range of battery voltages, types, and capacities for virtually any vehicle application. In addition, the chargers also capture the data required to analyze and manage individual and fleet vehicle battery status and usage.

## **POSICHARGE™** SVS Single-Vehicle System **ADVANTAGE**

- » Intelligent system designed to maximize available electrical infrastructure, keep fleet operational 24/7 and maintain battery health
- » Lower infrastructure costs compared to large scale single-vehicle systems
- » Lower maintenance & operational cost
- » Affordable stand-alone solution for small or remote fleets
- » Extended battery life & run time
- » Euro and Burton Output Connector/Cable Options