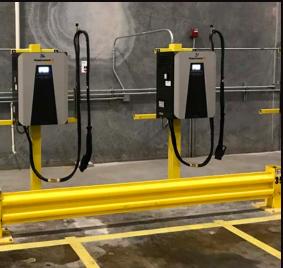

# ProCore™ installations

### PROCORE 10KW WALL-MOUNTED & 20KW PEDESTAL-MOUNTED UNITS