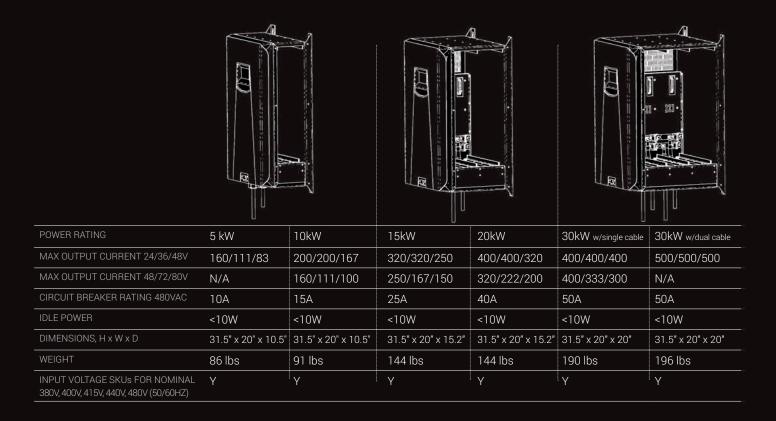

# POSICHARGE ProCore™

The PosiCharge ProCore™ Series is a premium intelligent charging family that supports and charges any material handling battery - regardless of type, brand, chemistry, voltage or size. With power ranges from 5kW to 30kW, multi-voltage flexibility and value-added options, ProCore is ideal for your entire fleet.

# **SPECIFICATIONS**