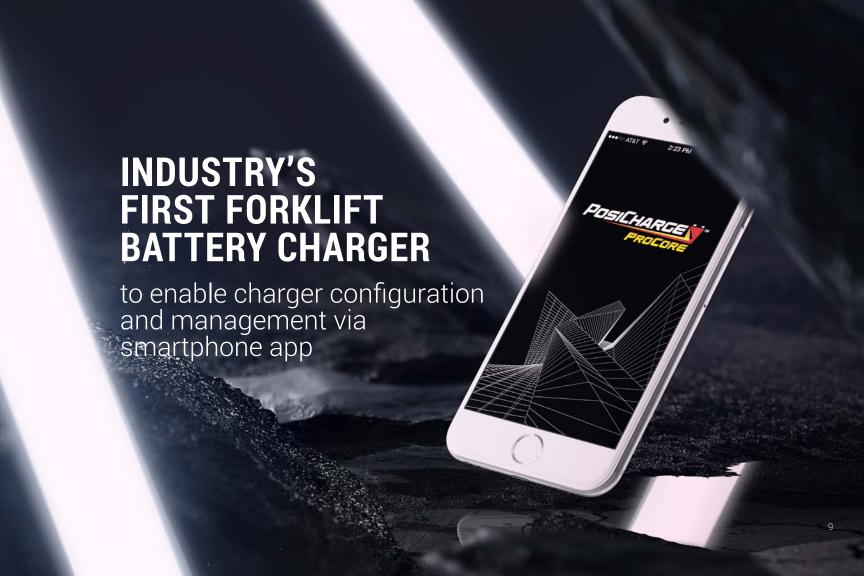

# Mobile Access & Control

Our convenient digital app means that you can easily connect and program your ProCore chargers without messing around with bulky laptops or data cables.

Set up new units, program, troubleshoot, make changes to your fleet – and more – all from your iOS or Android smartphone.

Compatible with iPhone 4S or newer, iPod 5th Gen or later, iPad 2nd Gen or later, or Android device 4.3 or later. Search for the **PosiCharge ProCore™** app in your iOS or Android App Store.