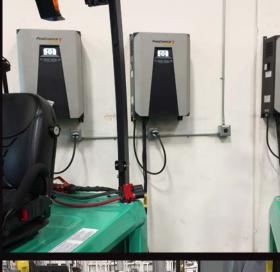

# ProCore™ installations

### PROCORE 10KW WALL-MOUNTED & 20KW PEDESTAL-MOUNTED UNITS