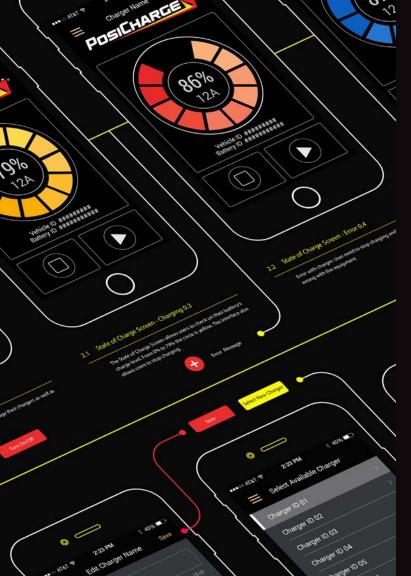

# Mobile Access & Control

Our convenient digital app means that you can easily connect and program your ProCore chargers without messing around with bulky laptops or data cables.

Set up new units, program, troubleshoot, make changes to your fleet – and more – all from your iOS or Android smartphone.

Compatible with iPhone 4S or newer, iPod 5th Gen or later, iPad 2nd Gen or later, or Android device 4.3 or later. Search for the **PosiCharge ProCore™** app in your iOS or Android App Store.