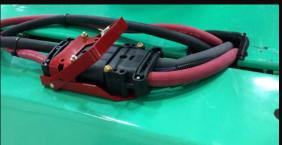

# ADVANCED CONNECT RX™

Advanced Cable Connector Health Monitoring Technology

Advanced Connect Rx™ enables industry-leading operational safety for charging electric forklifts by providing early warning of high connector temperatures with an innovative dual set point sensor for warning and fault levels.

Everyday usage causes wear and tear on charging cable connectors, from connecting and disconnecting the charging cables to repeated drops. Often the first sign of a problem is an operator complaint of high connector temperatures, or a complete failure in the charging connection.

With Advanced Connect Rx<sup>™</sup> you're given a warning before these problems arise and potential damage, or lost productivity, occurs.

As soon as there is an abnormality detected it immediately alerts users to possible charger and battery output connector problems that could potentially result in damage to the forklifts or facilities, and injuries to employees. This gives users and facilities managers the ability to address problems before they become costly or potentially hazardous.

Advanced Connect Rx<sup>™</sup> is a standard feature on the PosiCharge<sup>™</sup> ProCore<sup>™</sup>, and can be enhanced with an optional battery cable connector monitor that adds an additional layer of protection. Combined with our anti-arc technology, battery thermal management and sophisticated charging algorithms, Advanced Connect Rx<sup>™</sup> gives you unparalleled operational safety.