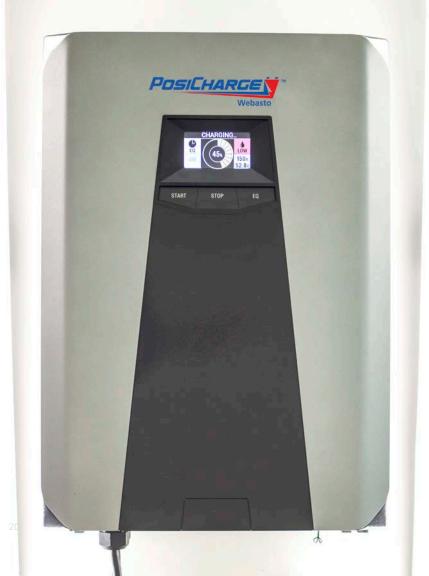

# POSICHARGE ProCore™

The PosiCharge ProCore™ Series is a premium intelligent charging family that supports and charges any material handling battery - regardless of type, brand, chemistry, voltage or size. With power ranges from 5kW to 30kW, multi-voltage flexibility and value-added options, ProCore is ideal for your entire fleet.

CHARGER PERFORMANCE MONITORING

to track charger usage

COLORFUL DIGITAL INTERFACE
makes it easy to read and understand charger operations

able to charge new battery

The Most Efficient Chargers for Your Forklift Fleet.

ProCore is easy to use and provides extreme flexibility with multiple customization options. A small, lightweight, powerful, highly efficient charger that takes up minimal floor space, ProCore requires no specific training to mount, install and update.