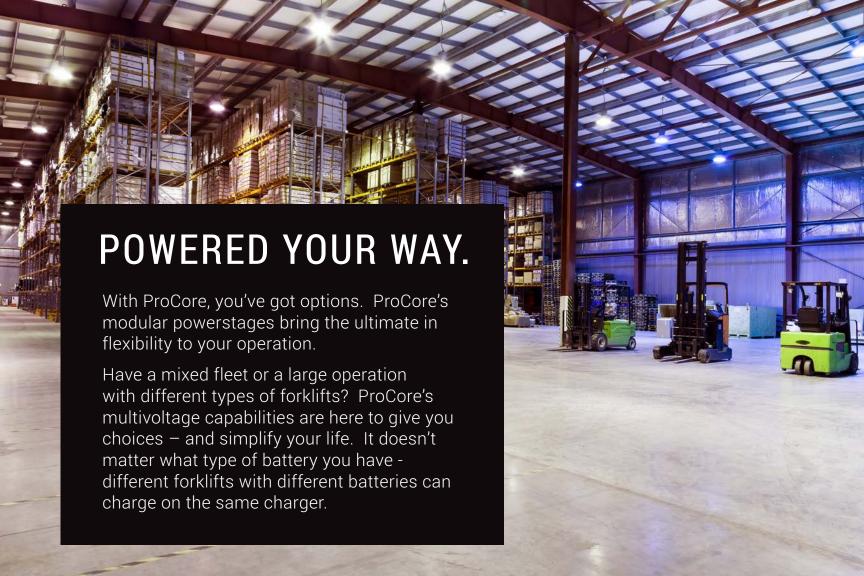

# POSICHARGE ProCore™

The PosiCharge ProCore™ Series is a premium intelligent charging family that supports and charges any material handling battery - regardless of type, brand, chemistry, voltage or size. With power ranges from 5kW to 30kW, multi-voltage flexibility and value-added options, ProCore is ideal for your entire fleet.

ProCore is easy to use and provides extreme flexibility with multiple customization options. A small, lightweight, powerful, highly efficient charger that takes up minimal floor space, ProCore requires no specific training to mount, install and update.