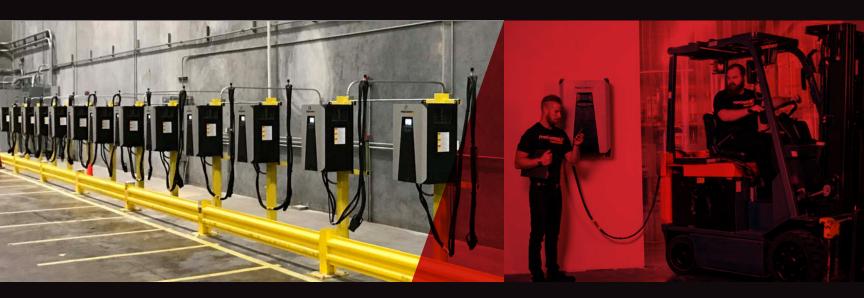

# ProCore™ installations

### PROCORE 10KW WALL-MOUNTED & 20KW PEDESTAL-MOUNTED UNITS