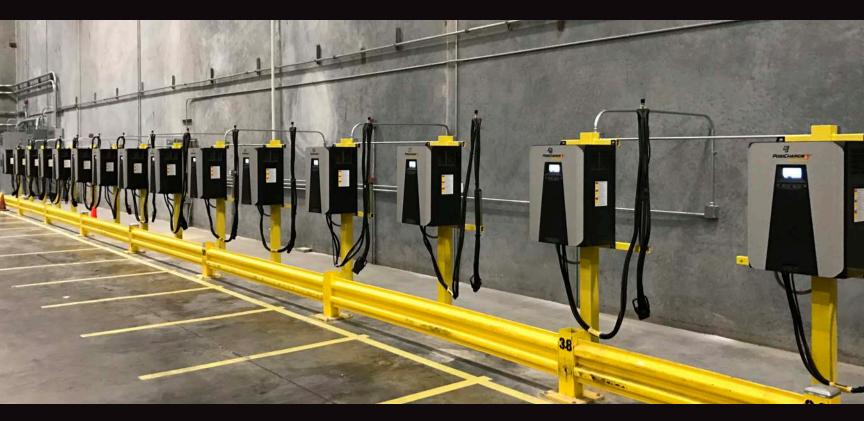

# ProCore™ installations

### PROCORE 10KW WALL-MOUNTED & 20KW PEDESTAL-MOUNTED UNITS