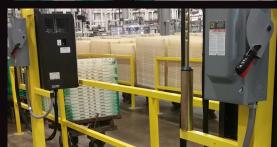

# ProCore™ installations

### PROCORE 10KW WALL-MOUNTED & 20KW PEDESTAL-MOUNTED UNITS