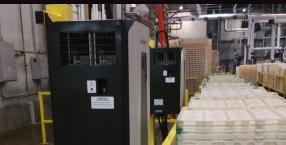

# ProCore™ installations

### PROCORE 10KW WALL-MOUNTED & 20KW PEDESTAL-MOUNTED UNITS