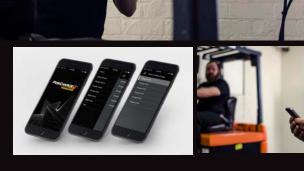

# Mobile Access & Control

Our convenient digital app means that you can easily connect and program your ProCore chargers without messing around with bulky laptops or data cables.

Set up new units, program, troubleshoot, make changes to your fleet – and more – all from your iOS or Android smartphone.

Compatible with iPhone 4S or newer, iPod 5th Gen or later, iPad 2nd Gen or later, or Android device 4.3 or later. Search for the **PosiCharge ProCore™** app in your iOS or Android App Store.