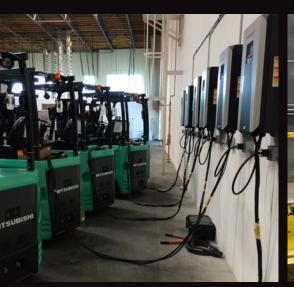

# ProCore™ installations

### PROCORE 10KW WALL-MOUNTED & 20KW PEDESTAL-MOUNTED UNITS