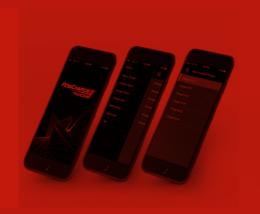

# Mobile Access & Control

Our convenient digital app means that you can easily connect and program your ProCore chargers without messing around with bulky laptops or data cables.

Set up new units, program, troubleshoot, make changes to your fleet – and more – all from your iOS or Android smartphone.

Compatible with iPhone 4S or newer, iPod 5th Gen or later, iPad 2nd Gen or later, or Android device 4.3 or later. Search for the **PosiCharge ProCore™** app in your iOS or Android App Store.