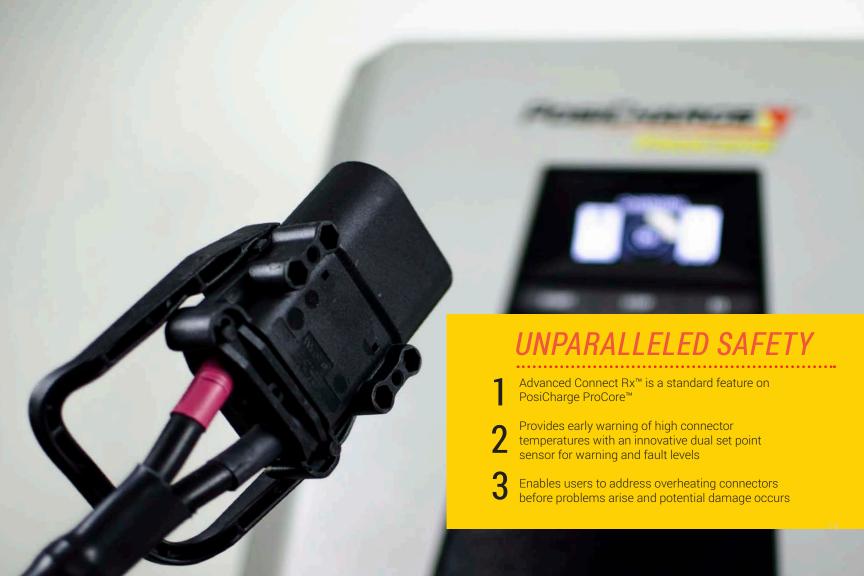

# ADVANCED CONNECT RX™

Advanced Cable Connector Health Monitoring Technology

Advanced Connect Rx™ enables industry-leading operational safety for charging electric forklifts by providing early warning of high connector temperatures with an innovative dual set point sensor for warning and fault levels.

Everyday usage causes wear and tear on charging cable connectors, from connecting and disconnecting the charging cables to repeated drops. Often the first sign of a problem is an operator complaint of high connector temperatures, or a complete failure in the charging connection.

With Advanced Connect Rx<sup>™</sup> you're given a warning before these problems arise and potential damage, or lost productivity, occurs.

As soon as there is an abnormality detected it immediately alerts users to possible charger and battery output connector problems that could potentially result in damage to the forklifts or facilities, and injuries to employees. This gives users and facilities managers the ability to address problems before they become costly or potentially hazardous.

Advanced Connect Rx<sup>™</sup> is a standard feature on the PosiCharge<sup>™</sup> ProCore<sup>™</sup>, and can be enhanced with an optional battery cable connector monitor that adds an additional layer of protection. Combined with our anti-arc technology, battery thermal management and sophisticated charging algorithms, Advanced Connect Rx<sup>™</sup> gives you unparalleled operational safety.