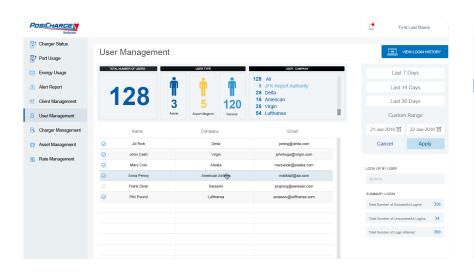

### One Central Place for Asset Management

Manage your PosiCharge fast-charging systems through one central platform.

- Receive real-time data at your fingertips with actionable intelligence on:
- Charger Status
- Wireless Communication Status
- Energy Usage

#### Gain an ROI on Your Investment

- You've spent a lot of money on charging infrastructure. Don't let it go to waste!
- Identify, charge, and collect revenue from end-users based on utilization and energy consumed.