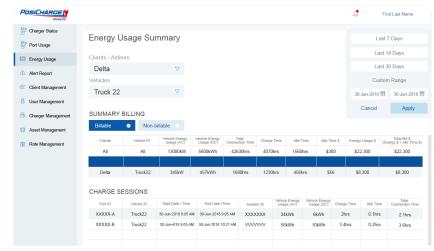

### One Central Place for Asset Management

Manage your PosiCharge fast-charging systems through one central platform.

- Receive real-time data at your fingertips with actionable intelligence on:
- Charger Status
- Wireless Communication Status
- Energy Usage

#### Gain an ROI on Your Investment

- You've spent a lot of money on charging infrastructure. Don't let it go to waste!
- Identify, charge, and collect revenue from end-users based on utilization and energy consumed.