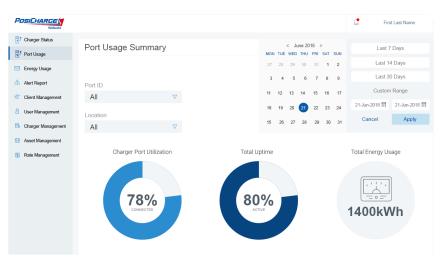

#### **Intuitive Interface for Quick Decision Making**

- Clean, simple, and user-friendly interface makes it easy to know immediately which actions to take.
- Collect energy consumption, usage, safety, and performance data.

### One Central Place for Asset Management

Manage your PosiCharge fast-charging systems through one central platform.

- Receive real-time data at your fingertips with actionable intelligence on:
- Charger Status
- Wireless Communication Status
- Energy Usage

With the right data, you can make smarter decisions to optimize your operations