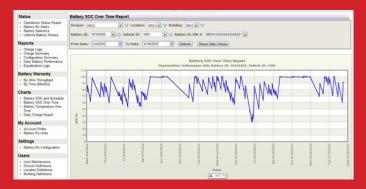

Figure 1. OPERATIONS STATUS REPORT – Provides a simple summary of the battery performance and maintenance issues for the past week.

Figure 2. BATTERY SOC CHART – Provides ability to review battery SOC in detail for any time period in the history of the battery.