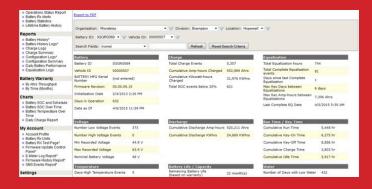

Figure 1. OPERATIONS STATUS REPORT – Provides a simple summary of the battery performance and maintenance issues for the past week.

Figure 2. BATTERY SOC CHART – Provides ability to review battery SOC in detail for any time period in the history of the battery.

Figure 5. LIFETIME BATTERY STATISTICS – Complete history of the battery, can be used to confirm warranty compliance.

Figure 6. BATTERY WARRANTY – Ah Throughput comparison of Battery Fleet.