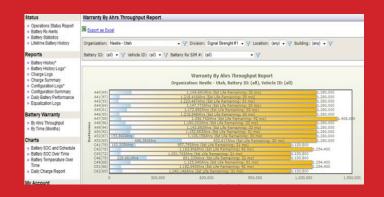

Figure 5. LIFETIME BATTERY STATISTICS – Complete history of the battery, can be used to confirm warranty compliance.

Figure 6. BATTERY WARRANTY – Ah Throughput comparison of Battery Fleet.