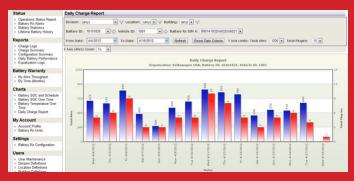

Figure 3. BATTERY TEMPERATURE CHART – Provides ability to review battery temperature in detail for any time period in the history of the battery.

Figure 4. DAILY CHARGE REPORT – Provides ability to review daily battery charge Ahs and Plug In compliance.