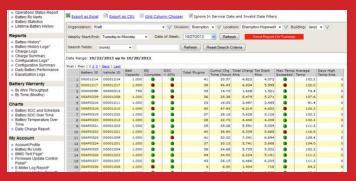

Figure 1. OPERATIONS STATUS REPORT – Provides a simple summary of the battery performance and maintenance issues for the past week.

Figure 2. BATTERY SOC CHART – Provides ability to review battery SOC in detail for any time period in the history of the battery.