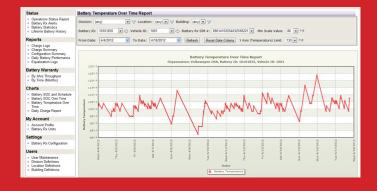

Figure 3. BATTERY TEMPERATURE CHART – Provides ability to review battery temperature in detail for any time period in the history of the battery.

Figure 4. DAILY CHARGE REPORT – Provides ability to review daily battery charge Ahs and Plug In compliance.