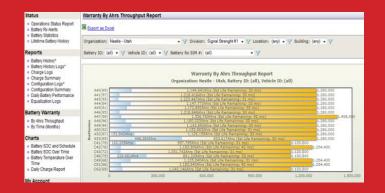

Figure 5. LIFETIME BATTERY STATISTICS – Complete history of the battery, can be used to confirm warranty compliance.

Figure 6. BATTERY WARRANTY – Ah Throughput comparison of Battery Fleet.