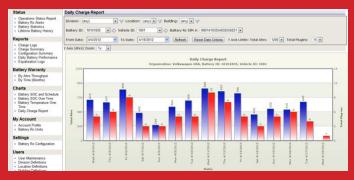

Figure 3. BATTERY TEMPERATURE CHART – Provides ability to review battery temperature in detail for any time period in the history of the battery.

Figure 4. DAILY CHARGE REPORT – Provides ability to review daily battery charge Ahs and Plug In compliance.