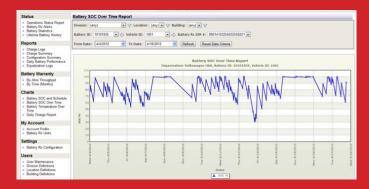

Figure 1. OPERATIONS STATUS REPORT – Provides a simple summary of the battery performance and maintenance issues for the past week.

Figure 2. BATTERY SOC CHART – Provides ability to review battery SOC in detail for any time period in the history of the battery.