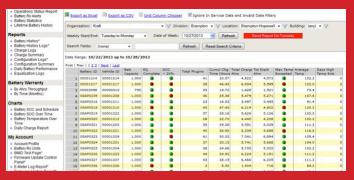

Figure 1. OPERATIONS STATUS REPORT – Provides a simple summary of the battery performance and maintenance issues for the past week.

Figure 2. BATTERY SOC CHART – Provides ability to review battery SOC in detail for any time period in the history of the battery.