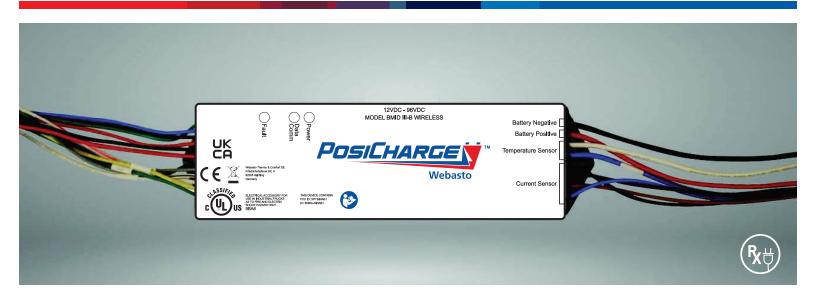

## **Technical Specifications**

| Battery Compatibility            | All 24 to 96V batteries           |
|----------------------------------|-----------------------------------|
| Dimensions, H x W x D            | 7.63″ L x 2.25″ W x 1.25″ D       |
| Current Measurement Range        | +/- 1000 amps                     |
| Electrolyte immersed temp sensor | with -20F to 165F operating range |